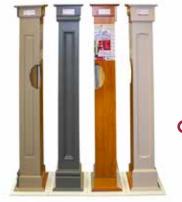

## Single Store Display Column

10" x 5' Single column with four faces, prefinished paint and stain, woodgrain

4' x 8' Prestige display features a Recessed Flush Trim Panel, Flex Recessed Panel Columns and Flex Shutters