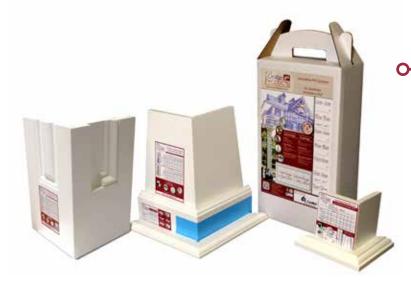

#### Sample Kits

Featuring 1' Sample Columns with Raised Panel, Recessed Square Edge, Recessed with Flush Trim and Tapered Plain.