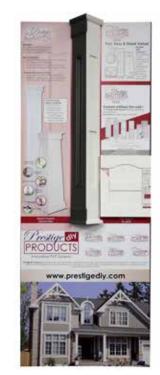

## Single Store Display Column

10" x 5' Single column with four faces, prefinished paint and stain, woodgrain

4' x 8' Prestige display features a Recessed Flush Trim Panel, Flex Recessed Panel Columns and Flex Shutters