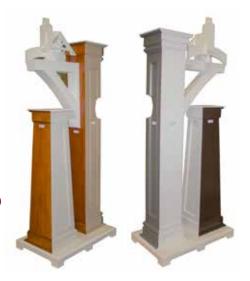

### **Double Store Display Column**

Double Multipanel Columns, 10" x 6' straight column and 12" to 8" x 4' tapered column with prefinished paint and stain, Woodgrain texture. Includes samples of Brackets and Gables