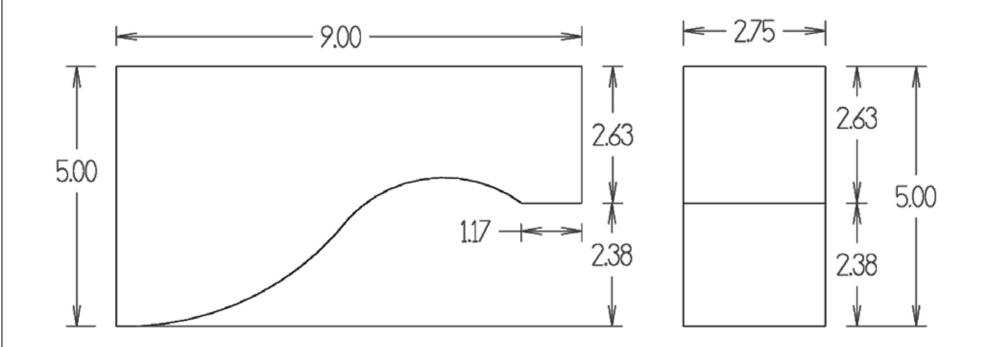

| Prestige div           | CUSTOMER APPROVAL | GBP2588-1     |                     |
|------------------------|-------------------|---------------|---------------------|
| PRODUCTS               |                   |               |                     |
| 11000010               | DATE              | Drawn by: HM  | Scale: Not to scale |
| Innovative PVC Systems | Feb 1, 2019       | Material: PVC | Texture: Smooth     |