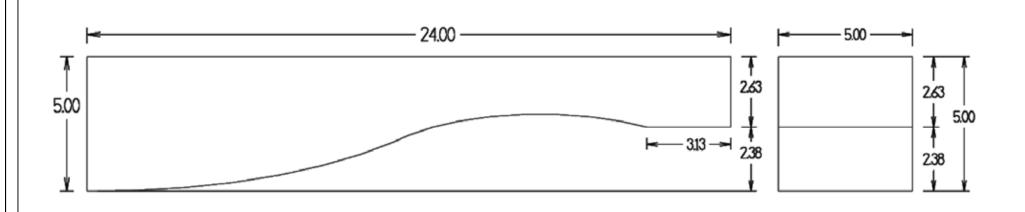

| Prestige div           | CUSTOMER APPROVAL | GBP2588-2     |                     |
|------------------------|-------------------|---------------|---------------------|
| PRODUCTS               |                   |               |                     |
| INODOCIO               | DATE              | Drawn by: HM  | Scale: Not to scale |
| Innovative PVC Systems | Feb 1, 2019       | Material: PVC | Texture: Smooth     |