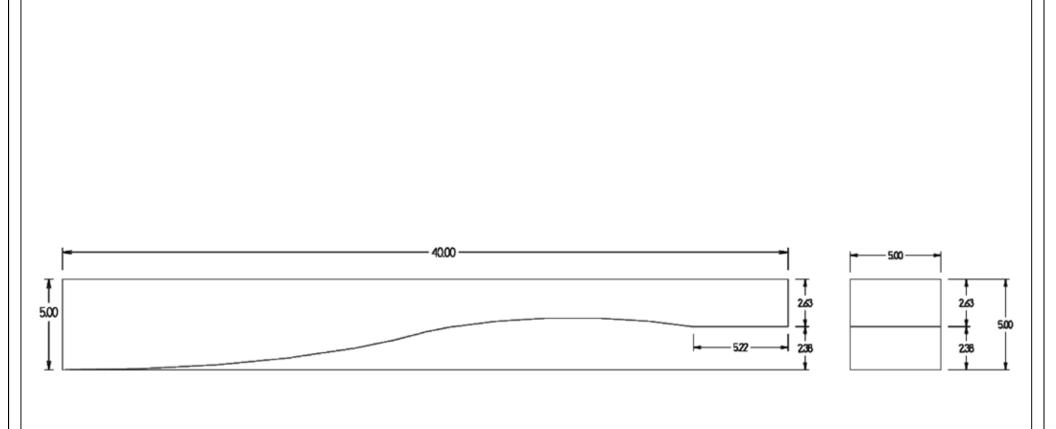

| Prestige div           | CUSTOMER APPROVAL | GBP2588-3     |                     |
|------------------------|-------------------|---------------|---------------------|
|                        |                   |               |                     |
| I KODOCIS              | DATE              | Drawn by: HM  | Scale: Not to scale |
| Innovative PVC Systems | Feb 1, 2019       | Material: PVC | Texture: Smooth     |