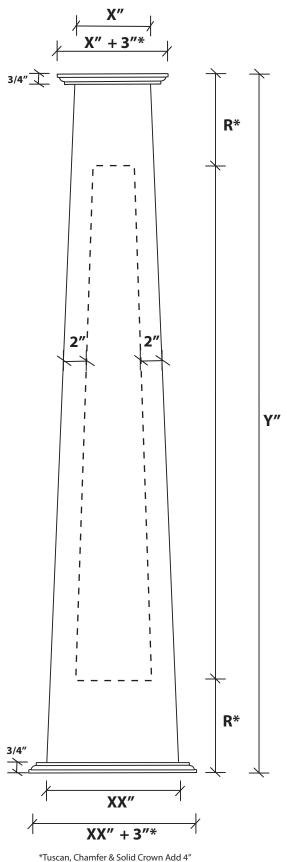

## **CLIENT PANEL SIZES INFORMATION** 1. Height (Y") 2. Top Width (X") **Dealer Name:** 3. Bottom Width (XX") **Note:** Tapered column panels **Project:** are always actual dimensions. **PO#:** No Paint Paint Stain **Project Contact:** Colour: Date:

**R\*** All bottom and top panel reveals

|     |            |    | ——————————————————————————————————————                                                                                              |                                | chosen skirts. |                                         |
|-----|------------|----|-------------------------------------------------------------------------------------------------------------------------------------|--------------------------------|----------------|-----------------------------------------|
| 2", | <b>2</b> " | Υ" | PANEL PRO  1. Plain 2. Fluted 3. Raised 4. Recessed • Square Edge • Round Edge 5. Recessed Base Cap Trim • Flush Trim • Raised Trim | 1. Single Par<br>2. Double Par | anel Panel     | Panel Locks: M F F Female Panel M Panel |