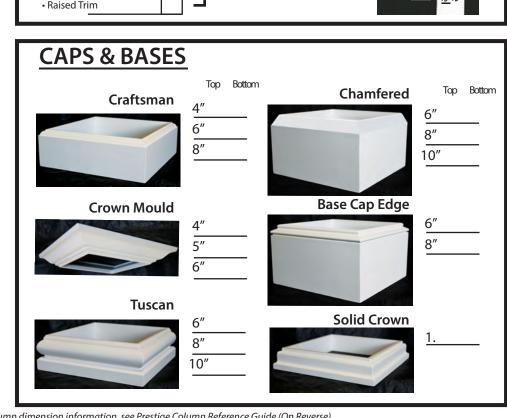

**R\*** All bottom and top panel reveals

|     |            |    | ——————————————————————————————————————                                                                                              |                                | chosen skirts. |                                         |
|-----|------------|----|-------------------------------------------------------------------------------------------------------------------------------------|--------------------------------|----------------|-----------------------------------------|
| 2", | <b>2</b> " | Υ" | PANEL PRO  1. Plain 2. Fluted 3. Raised 4. Recessed • Square Edge • Round Edge 5. Recessed Base Cap Trim • Flush Trim • Raised Trim | 1. Single Par<br>2. Double Par | anel Panel     | Panel Locks: M F F Female Panel M Panel |