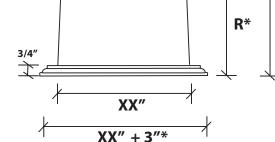

R\*

**Y**"

#### REVEALS

**R\*** All bottom and top panel reveals will be adjusted to 2" above and below

4. Custom\_

<u>8"</u>

<del>5</del>"

8" 10" Chamfered

Тор Bottom

10"

**Base Cap Edge** 

8"

**Solid Crown** 

2"

\*Tuscan, Chamfer & Solid Crown Add 4"