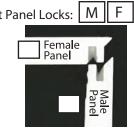

## **PANEL PROFILE**

1. Plain 2. Fluted 3. Raised 4. Recessed • Square Edge • Round Edge 5. Recessed Base Cap Trim • Flush Trim • Raised Trim

**NOTES:** 

**QUANTITY:** 

Replacement Panel Locks: