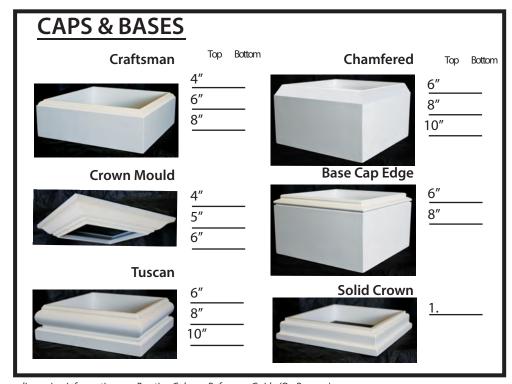

NEL PROFI               | LE QUANTITY:                       |  |  |
|---------------------------|------------------------------------|--|--|
| 1. Plain                  | NOTES:                             |  |  |
| 2. Fluted                 | ]                                  |  |  |
| 3. Raised                 |                                    |  |  |
| 4. Recessed               | Replacement Panel Locks: M F       |  |  |
| • Square Edge             |                                    |  |  |
| • Round Edge              | 1. Single Panel Female Panel       |  |  |
| 5. Recessed Base Cap Trim | 2. Double Panel                    |  |  |
| • Flush Trim              | 3. 1/3 - 2/3 Panel Panel 4. Custom |  |  |
| • Raised Trim             | 4. Custom <u>e</u> <u>e</u>        |  |  |