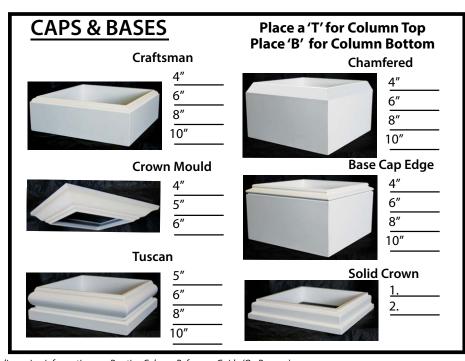

|        |                     |
| 2. Fluted                                                                            |     |                                                          |        |                     |
| 3. Raised                                                                            |     |                                                          |        |                     |
| 4. Recessed                                                                          |     |                                                          |        | Panel Locks: M F    |
| → Square Edge<br>→ Round Edge<br>→ w/ Base Cap Trim<br>→ Flush Trim<br>→ Raised Trim |     | 1. Single Pa<br>2. Double I<br>3. 1/3 - 2/3<br>4. Custom | Panel  | F Female Panel Male |