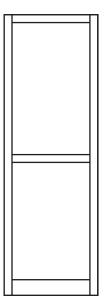

# **Standard Measurements**

Thickness: 11/2"

Vertical Stile Width: 2 1/2"

Top Rail Height: 2 1/2"

Middle Rail Height: 2 1/2"

Bottom Rail Height: 4 1/8"

## **Standard Measurements**

Thickness: 11/2"

Vertical Stile Width: 2 1/2"

Top Rail Height: 2 1/2"

Middle Rail Height: 2 1/2"

Bottom Rail Height: 4 1/8"