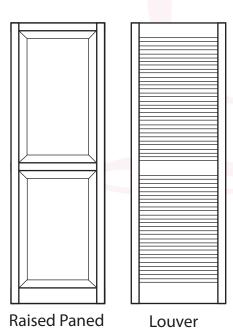

### **Easy Installation**

- Complete Kit, with Fasteners & Hanging Template
- No Special Tools Needed
- Flat-Pack for Safe & Easy Transportation

#### **Virtually Maintenance Free**

- Free-Foam Cellular PVC Construction
- Weather, Decay and Insect Resistant
- Will NOT Warp or Twist
- Easy to Clean
- Painting NOT Required
- Paint Friendly with Acrylic Latex Paints



Custom Sizes are available Warranty: 30 year limited warranty - warranty information available at www.decorinnovations.ca





Innovative PVC Systems







# Decor Collections







Board and Batten



Flat Panel-V-Groove



Raised Panel

# **Standard Measurements**

Thickness: 11/2"

Vertical Stile Width: 2 1/2"

Top Rail Height: 2 1/2"

Middle Rail Height: 2 1/2"

Bottom Rail Height: 4 1/8"

# *Distinctive* Collections



Proudly Distributed By:

## **Standard Measurements**

Thickness: 11/2"

Vertical Stile Width: 2 1/2"

Top Rail Height: 2 1/2"

Middle Rail Height: 2 1/2"

Bottom Rail Height: 4 1/8"

# Manufactured by:

Decor Innovations
423 Wyecroft Road. Unit B
Oakville, Ontario L6K 2H2
t. (289) 291-9006
f. (289) 291-7948
info@decorinnovations.ca

www.decorinnovations.ca