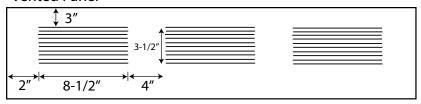

### **Virtually Maintenance Free**

- Free-Foam Cellular PVC Construction
- Weather, Decay and Insect Resistant
- Paint Friendly with Acrylic Latex Paints

system that allows for maximum airflow.

Our vented soffit has an 8/4 repeating pattern that provides 10 square inches of free air space per lineal foot.

# Transition Corner Panel \*Adjustable to fill soffit angles

**Note:** Our vented soffit has an 8/4 repeating patter to provide 10 Sq. in. for free air space per lin. ft.