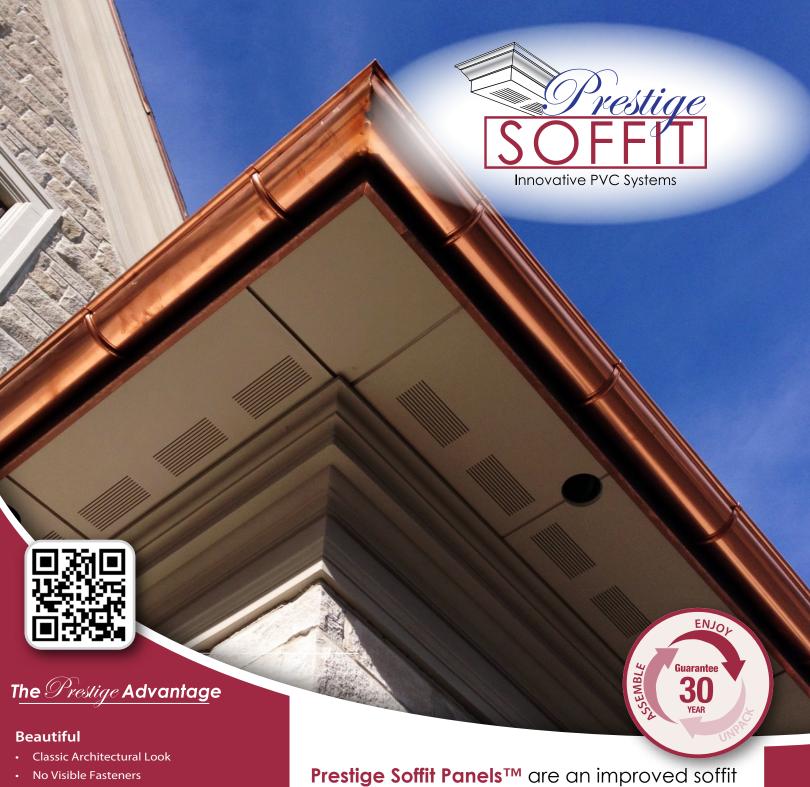

### What Makes the Prestige Soffit Panels Different?

- Standard 12", 16" and 24" widths, 4' lengths
- Architectural accent joints located at 4' intervals
- Easy- Fit system installs without the need for joint finishing
- Easy, quick installation
- Made from premium 1/2" PVC
- Transition Corner Panels allow for easy installation
- Custom radius options available
- Available in natural white or painted to match