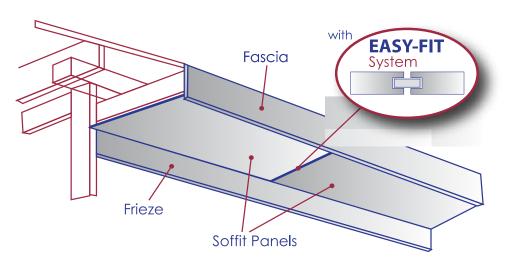

Our innovative nature allowed for another

Our innovative nature allowed for another solution for a quick and easy installation.

### **Easy Installation**

- Complete Kit, with Fasteners & Adhesive
- No Special Tools Needed
- Flat-Pack for Safe & Easy Transportation