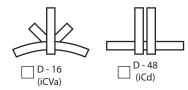

Woodgrain texture is available in the following configurations: G1: Front Face only G3: Post all sides, Stretchers & V's front face only G4: All Sides (Post, Stretcher & V) G6: All Sides (Post, Stretcher & V)