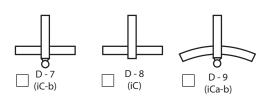

## Choose style













### **Gable Specifications:**

| Width:  |      |       |
|---------|------|-------|
| 6' 🗌    | 8' 🗌 | 12′ 🗌 |
| Custom: |      |       |

**Roof Pitch:** 

\_\_\_\_\_/12

Installation Track (G1 & G3 only)

# **GABLE Order Form**

# CLIENT INFORMATION

#### **Dealer Name:**

**Project:** 

PO#:

PO#:

**Project Contact:** 

Date:

**Approved By:** 

Prestige Gable products are constructed of PVC material as an upgrade solution to the decay of lesser traditional materials. Prestige Products produces an array of various products to meet the needs, price points and product aesthetics.

The G1 and G3 Gable details have 1" thick side profile of stretchers. The premium upgrades of G4 & G6 have wider gable details. The highest level of lasting quality and straightest gable system is best