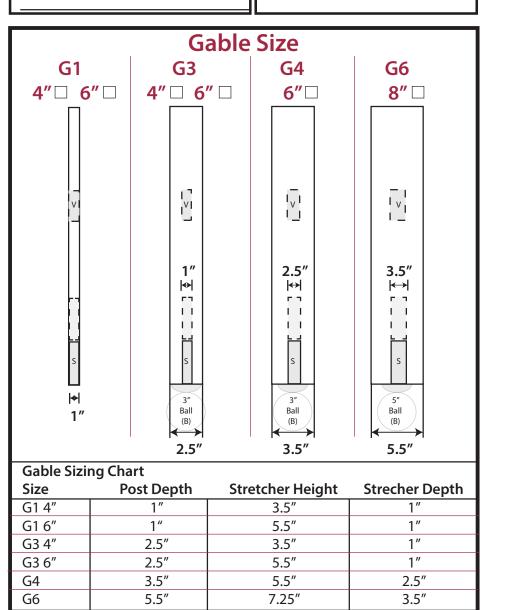

The G1 and G3 Gable details have 1" thick side profile of stretchers. The premium upgrades of G4 & G6 have wider gable details. The highest level of lasting quality and straightest gable system is best achieved with an upgrade to a plywood or best solution, aluminum interior stiffening of stretchers option found with G4 & G6 products. Unsupported (stiffened) product may illustrate amounts of warping.