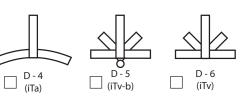

## Choose style













### **Gable Specifications:**

| Width:  |      |       |
|---------|------|-------|
| 6' 🗌    | 8' 🗌 | 12′ 🗌 |
| Custom: |      |       |

**Roof Pitch:** 

\_\_\_\_\_/12

Installation Track (G1 & G3 only)

# **GABLE Order Form**

# CLIENT INFORMATION

#### **Dealer Name:**

**Project:** 

PO#:

PO#:

**Project Contact:** 

Date:

**Approved By:** 

Prestige Gable products are constructed of PVC material as an upgrade solution to the decay of lesser traditional materials. Prestige Products produces an array of various products to meet the needs, price points and product aesthetics.

The G1 and G3 Gable details have 1" thick side profile of stretchers. The premium upgrades of G4 & G6 have wider gable details. The highest level of lasting quality and straightest gable system is be