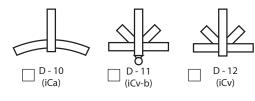

Woodgrain texture is available in the following configurations: G1: Front Face only G3: Post all sides, Stretchers & V's front face only G4: All Sides (Post, Stretcher & V) G6: All Sides (Post, Stretcher & V)