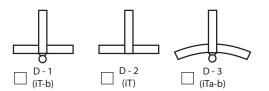

## Choose style













### **Gable Specifications:**

| Width:  |      |       |
|---------|------|-------|
| 6' 🗌    | 8' 🗌 | 12′ 🗌 |
| Custom: |      |       |

**Roof Pitch:** 

\_\_\_\_\_/12

Installation Track (G1 & G3 only)

# **GABLE Order Form**

# CLIENT INFORMATION

#### **Dealer Name:**

**Project:** 

PO#:

PO#:

**Project Contact:** 

Date:

**Approved By:** 

Prestige Gable products are constructed of PVC material as an upgrade solution to the decay of lesser traditional materials. Prestige Products produces an array of various products to meet the needs, price points and product aesthetics.

The G1 and G3 Gable details have 1" thick side profile of stretchers. The premium upgrades of G4 & G6 have wider gable details. The highest level of lasting quality and straightest gable system is