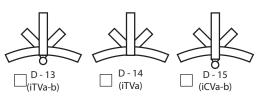

Woodgrain texture is available in the following configurations: G1: Front Face only G3: Post all sides, Stretchers & V's front face only G4: All Sides (Post, Stretcher & V) G6: All Sides (Post, Stretcher & V)