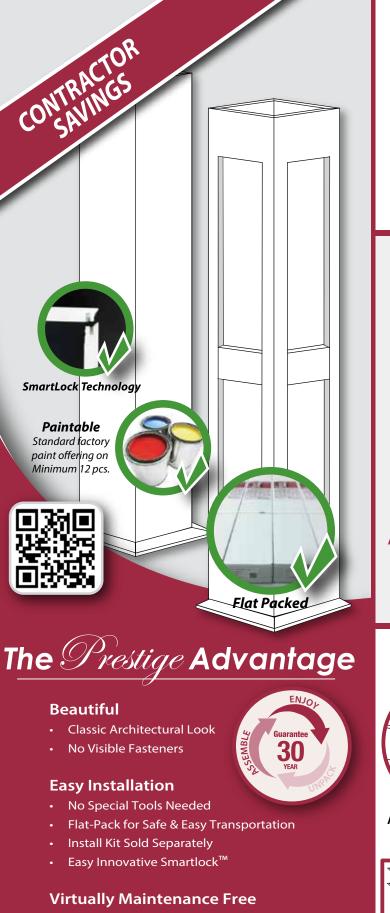

## Fast, Easy & Great Value!

Available in both tapered and non-tapered profiles, Prestige FLEX Columns<sup>™</sup> offers you the same great look but with an *even better price point*. Made from premium PVC, the SmartLock<sup>™</sup> Corner system ensures true, well-defined corners, and a fast & easy installation while enhancing your homes exterior.

Prestige FLEX Columns<sup>™</sup> are decorative columns only and are NON-LOADBEARING. If the column needs to support any weight, a sufficient load-bearing structural post must be in place before installation begins.