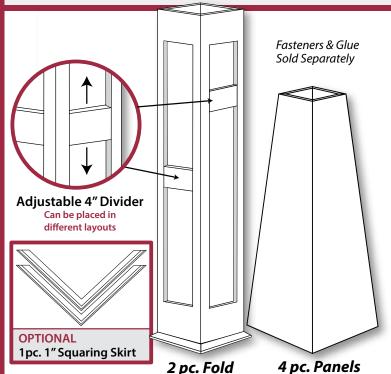

## Fast, Easy & Great Value!

Available in both tapered and non-tapered profiles, Prestige FLEX Columns<sup>™</sup> offers you the same great look but with an *even better price point*. Made from premium PVC, the SmartLock<sup>™</sup> Corner system ensures true, well-defined corners, and a fast & easy installation while enhancing your homes exterior.

## Available FLEX Column Profiles :

*PVC, Square Plain Tapered* 8"-12" for 4', 5' & 6' Heights *PVC, Square Plain* 6", 8" & 10" for 6', 8' & 10' Heights *PVC, Square Recessed,* 6", 8" & 10" for 6', 8' & 10' Heights