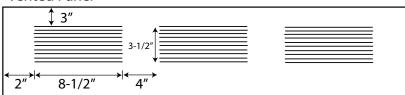

Our vented soffit has an 8/4 repeating pattern that provides 10 square inches of free air space per lineal foot.

Our innovative nature allowed for another solution for a quick and easy installation.

# Transition Corner Panel \*Adjustable to fill soffit angles

**Note:** Our vented soffit has an 8/4 repeating patter to provide 10 Sq. in. for free air space per lin. ft.