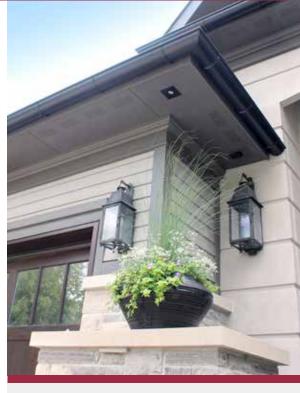

#### What Makes the Prestige Soffit Panels Different?

- Standard 12", 16" and 24" widths, 4' lengths
- Architectural accent joints located at 4' intervals
- Easy- Fit system installs without the need for joint finishing
- Easy, quick installation
- Made from premium 1/2" PVC
- Transition Corner Panels allow for easy installation
- Custom radius options available
- Available in natural white or painted to match