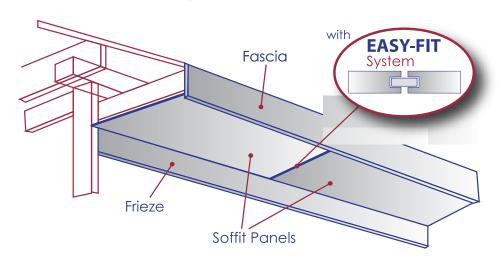

#### What Makes the Prestige Soffit Panels Different?

- Standard 12", 16" and 24" widths, 4' lengths
- Architectural accent joints located at 4' intervals
- Easy- Fit system installs without the need for joint finishing
- Easy, quick installation
- Made from premium 1/2" PVC
- Transition Corner Panels allow for easy installation
- Custom radius options available
- Available in natural white or painted to match