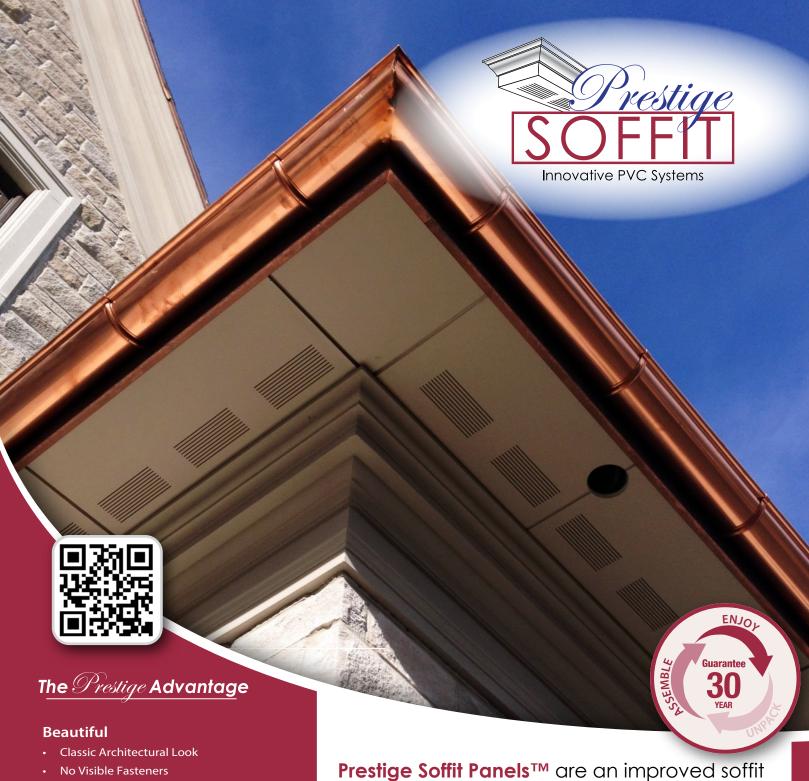

#### **Virtually Maintenance Free**

- Free-Foam Cellular PVC Construction
- Weather, Decay and Insect Resistant
- Paint Friendly with Acrylic Latex Paints

Prestige Soffit Panels™ are an improved soffit system that allows for maximum airflow.

Our vented soffit has an 8/4 repeating pattern that provides 10 square inches of free air space per lineal foot.

Our innovative nature allowed for another solution for a quick and easy installation.

#### What Makes the Prestige Soffit Panels Different?

- Standard 12", 16" and 24" widths, 4' lengths
- Architectural accent joints located at 4' intervals
- Easy- Fit system installs without the need for joint finishing
- Easy, quick installation
- Made from premium 1/2" PVC
- Transition Corner Panels allow for easy installation
- Custom radius options available
- Available in natural white or painted to match