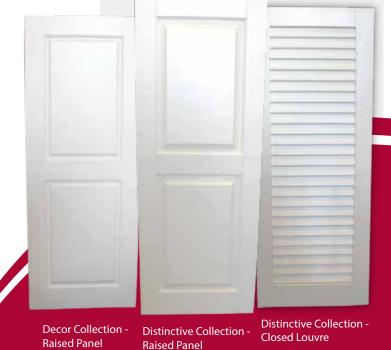

The **DISTINCTIVE COLLECTION** is made with true <u>traditional rail</u> <u>and stile</u> construction creating a strong, durable shutter to enjoy for years to come.

The **DECOR COLLECTION**, <u>at a lower cost</u>, shows a beautiful traditional profile but is manufactured using a single PVC sheet with the profile engraved directly to the surface.

## **DECOR COLLECTION**

At a lower cost

& Batten

Recessed V-Groove **Panel** 

Raised Panel (Routered)

Standard Measurements for **Decor Collection** & Distinctive Collections.

1" Thickness:

Vertical Stile Width: 2 1/2"

## DISTINCTIVE COLLECTION

Traditional Rail and Stile

Flat Panel

Closed