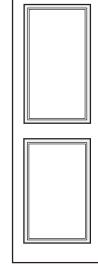

irtually Maintenance Free**

- Free-Foam Cellular PVC Construction
- Weather, Decay and Insect Resistant
- Paint Friendly with Acrylic Latex Paints

Prestige Shutters are available in two style categories to best accommodate our customers needs.

The **DISTINCTIVE COLLECTION** is made with true <u>traditional rail</u> <u>and stile</u> construction creating a strong, durable shutter to enjoy for years to come.

The **DECOR COLLECTION**, <u>at a lower cost</u>, shows a beautiful traditional profile but is manufactured using a single PVC sheet with the profile engraved directly to the surface.



# www.prestigediy.com

All shutters are custom ordered to the 1/8" (width and height) to suit your project.

## **DECOR COLLECTION**

At a lower cost







& Batten



Recessed V-Groove **Panel** 



Raised Panel (Routered)



Standard Measurements for **Decor Collection** & Distinctive Collections.

1" Thickness:

Vertical Stile Width: 2 1/2"

Top Rail Height: 2 1/2"

Middle Rail Height: 2 1/2"

Bottom Rail Height: 3 1/2"

## DISTINCTIVE COLLECTION

Traditional Rail and Stile



Flat Panel

Closed