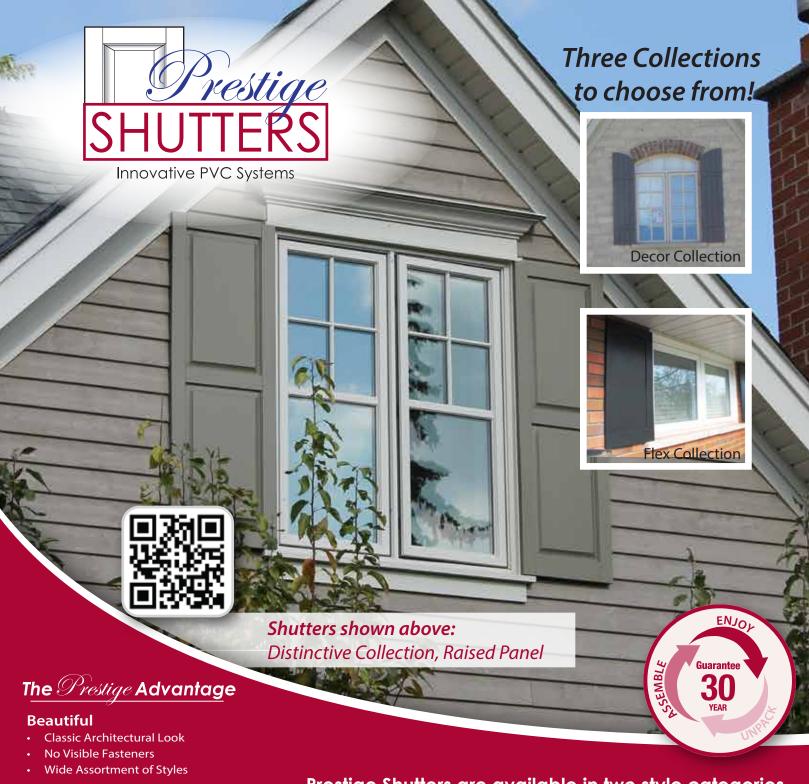

The **DISTINCTIVE COLLECTION** is made with true <u>traditional rail</u> <u>and stile</u> construction creating a strong, durable shutter to enjoy for years to come.

The **DECOR COLLECTION**, <u>at a lower cost</u>, shows a beautiful traditional profile but is manufactured using a single PVC sheet with the profile engraved directly to the surface.

## **DECOR COLLECTION**

At a lower cost

& Batten

Recessed V-Groove **Panel** 

Raised Panel (Routered)

Standard Measurements for **Decor Collection** & Distinctive Collections.

1" Thickness:

Vertical Stile Width: 2 1/2"

## DISTINCTIVE COLLECTION

Traditional Rail and Stile

Flat Panel

Closed