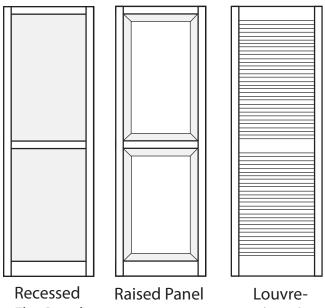

## **DECOR COLLECTION**

At a lower cost

& Batten

Recessed V-Groove **Panel** 

Raised Panel (Routered)

Standard Measurements for **Decor Collection** & Distinctive Collections.

1" Thickness:

Vertical Stile Width: 2 1/2"

## DISTINCTIVE COLLECTION

Traditional Rail and Stile

Flat Panel

Closed