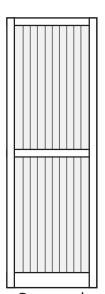

## **DECOR COLLECTION**

At a lower cost

& Batten

Recessed V-Groove **Panel** 

Raised Panel (Routered)

Standard Measurements for **Decor Collection** & Distinctive Collections.

1" Thickness:

Vertical Stile Width: 2 1/2"