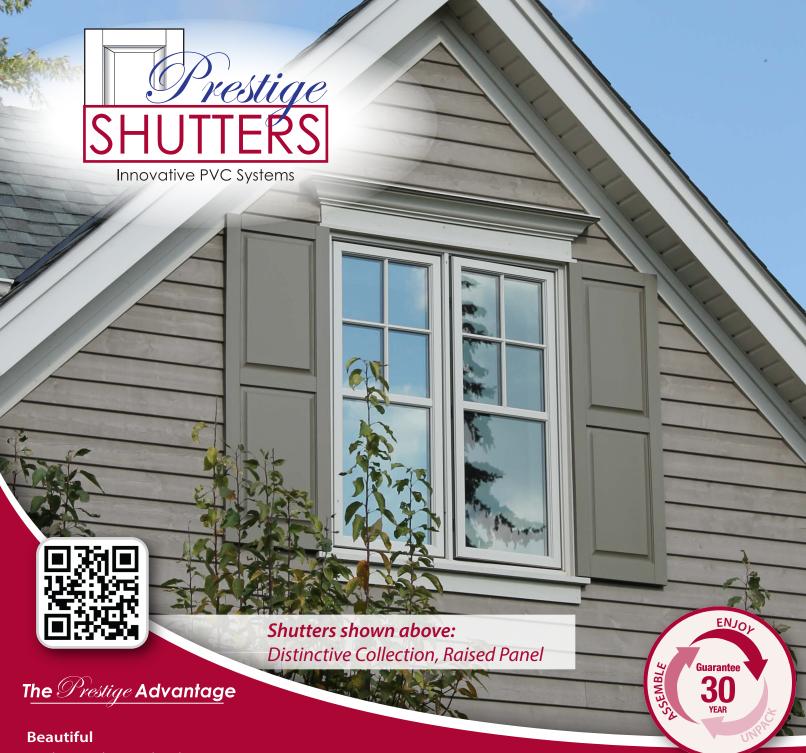

- Classic Architectural Look
- No Visible Fasteners
- Wide Assortment of Styles

### **Easy Installation**

- Complete Kit, with Fasteners & Adhesive
- No Special Tools Needed
- Flat-Pack for Safe & Easy Transportation

### **Virtually Maintenance Free**

- Free-Foam Cellular PVC Construction
- Weather, Decay and Insect Resistant
- Paint Friendly with Acrylic Latex Paints

Prestige Shutters are available in two style categories to best accommodate our customers needs.

The **DECOR COLLECTION**, <u>at a lower cost</u>, shows a beautiful traditional profile but is manufactured using a single PVC sheet with the profile engraved directly to the surface.

The **DISTINCTIVE COLLECTION** is made with true **traditional rail and stile** construction creating a strong, durable shutter to
enjoy fo