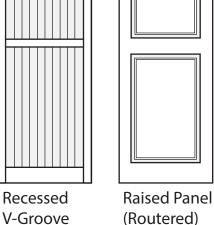

s & Adhesive
- No Special Tools Needed
- Flat-Pack for Safe & Easy Transportation

### **Virtually Maintenance Free**

- Free-Foam Cellular PVC Construction
- Weather, Decay and Insect Resistant
- Paint Friendly with Acrylic Latex Paints

Prestige Shutters are available in two style categories to best accommodate our customers needs.

The **DECOR COLLECTION**, <u>at a lower cost</u>, shows a beautiful traditional profile but is manufactured using a single PVC sheet with the profile engraved directly to the surface.

The **DISTINCTIVE COLLECTION** is made with true **traditional rail and stile** construction creating a strong, durable shutter to
enjoy for years to come.



# www.prestigediy.com

All shutters are custom ordered to suit your project.

## **DECOR COLLECTION**





**Panel** 





## Standard Measurements for **Decor Collection** & Distinctive Collections.

1" Thickness: Vertical Stile Width: 2 1/2" 2 1/2" Top Rail Height:

Middle Rail Height: 2 1/2"

Bottom Rail Height: 4 1/2"

# DISTINCTIVE COLLECTION