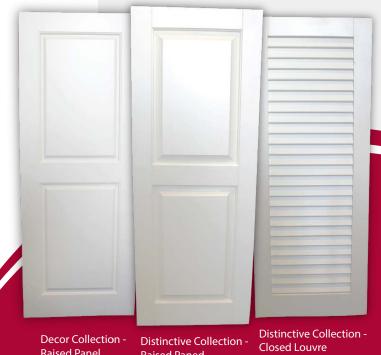

The **DECOR COLLECTION**, <u>at a lower cost</u>, shows a beautiful traditional profile but is manufactured using a single PVC sheet with the profile engraved directly to the surface.

The **DISTINCTIVE COLLECTION** is made with true **traditional rail and stile** construction creating a strong, durable shutter to
enjoy for years to come.

## **DECOR COLLECTION**

**Panel** 

# DISTINCTIVE COLLECTION