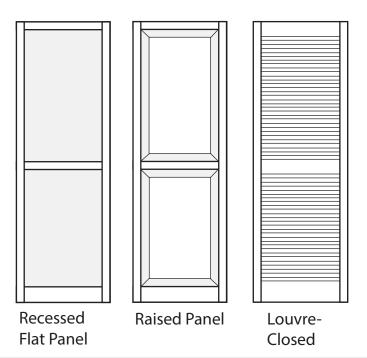

The **DECOR COLLECTION**, <u>at a lower cost</u>, shows a beautiful traditional profile but is manufactured using a single PVC sheet with the profile engraved directly to the surface.

The **DISTINCTIVE COLLECTION** is made with true **traditional rail and stile** construction creating a strong, durable shutter to
enjoy for years to come.

## **DECOR COLLECTION**

**Panel** 

## Standard Measurements for **Decor Collection** & Distinctive Collections.

1" Thickness: Vertical Stile Width: 2 1/2" 2 1/2" Top Rail Height:

Middle Rail Height: 2 1/2"

Bottom Rail Height: 4 1/2"

# DISTINCTIVE COLLECTION