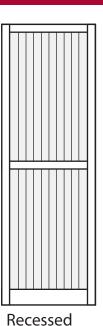

with Fasteners & Adhesive
- No Special Tools Needed
- Flat-Pack for Safe & Easy Transportation

### **Virtually Maintenance Free**

- Free-Foam Cellular PVC Construction
- Weather, Decay and Insect Resistant
- Paint Friendly with Acrylic Latex Paints

Prestige Shutters are available in two style categories to best accommodate our customers needs.

The **DECOR COLLECTION**, <u>at a lower cost</u>, shows a beautiful traditional profile but is manufactured using a single PVC sheet with the profile engraved directly to the surface.

The **DISTINCTIVE COLLECTION** is made with true **traditional rail and stile** construction creating a strong, durable shutter to
enjoy for years to come.



# www.prestigediy.com

All shutters are custom ordered to suit your project.

## **DECOR COLLECTION**





**Panel** 





## Standard Measurements for **Decor Collection** & Distinctive Collections.

1" Thickness: Vertical Stile Width: 2 1/2" 2 1/2" Top Rail Height:

Middle Rail Height: 2 1/2"

Bottom Rail Height: 4 1/2"

# DISTINCTIVE COLLECTION