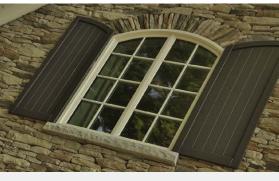

- Classic Architectural Look
- No Visible Fasteners
- Wide Assortment of Styles

### **Virtually Maintenance Free**

- Free-Foam Cellular PVC Construction
- Weather, Decay and Insect Resistant
- Paint Friendly with Acrylic Latex Paints

Prestige Shutters are available in two style categories to best accommodate our customers needs.

The **DECOR COLLECTION**, <u>at a lower cost</u>, shows a beautiful traditional profile but is manufactured using a single PVC sheet with the profile engraved directly to the surface.

The **DISTINCTIVE COLLECTION** is made with true **traditional rail and stile** construction creating a strong, durable shutter to
enjoy for years to come.