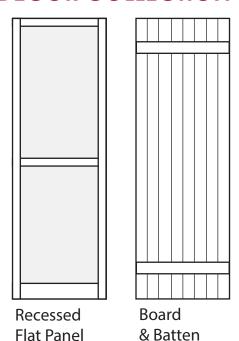

t, with Fasteners & Adhesive
- No Special Tools Needed
- Flat-Pack for Safe & Easy Transportation

### **Virtually Maintenance Free**

- Free-Foam Cellular PVC Construction
- Weather, Decay and Insect Resistant
- Paint Friendly with Acrylic Latex Paints

Prestige Shutters are available in two style categories to best accommodate our customers needs.

The **DECOR COLLECTION**, <u>at a lower cost</u>, shows a beautiful traditional profile but is manufactured using a single PVC sheet with the profile engraved directly to the surface.

The **DISTINCTIVE COLLECTION** is made with true **traditional rail and stile** construction creating a strong, durable shutter to
enjoy for years to come.



# www.prestigediy.com

All shutters are custom ordered to suit your project.

## **DECOR COLLECTION**





**Panel** 





## Standard Measurements for **Decor Collection** & Distinctive Collections.

1" Thickness: Vertical Stile Width: 2 1/2" 2 1/2" Top Rail Height:

Middle Rail Height: 2 1/2"

Bottom Rail Height: 4 1/2"

# DISTINCTIVE COLLECTION